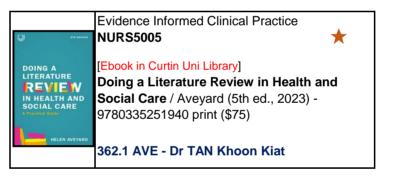

## **Using The Textbook List:**

## **Instructions:**

- 1. Search for your course and then find your unit. The list is arranged by Unit Name in alphabetical order
- 2. Under your unit, find the **Textbook Title**
- 3. For title with [Ebook in Curtin Uni Library], click the bookcover to find the title in Curtin University Library catalogue.
- 4. For Diploma students, the username is C follow by your student ID number (e.g. C29345678), and password is your birthdate YYYYMMDD
- 5. For Degree students, the username is your Student ID number and OASIS password
- 6. Unless indicated otherwise, all textbooks are available for use within Curtin Singapore Library

#### **Important Information On Purchase of Textbook**

For ebooks - student can place order via online campus bookshop (http://www.pms.com.sg/curtinbooks). The access code will be sent to you via email after confirmation of order. Typical delivery period: 5-7 days