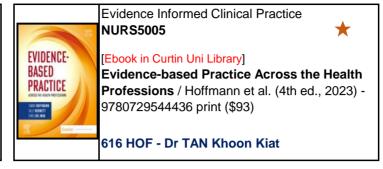

## **Using The Textbook List:**

## **Instructions:**

- 1. Search for your course and then find your unit. The list is arranged by Unit Name in alphabetical order
- 2. Under your unit, find the **Textbook Title**
- 3. For title with [Ebook in Curtin Uni Library], click the bookcover to find the title in Curtin University Library catalogue.
- 4. For Diploma students, the username is C follow by your student ID number (e.g. C29345678), and password is your birthdate YYYYMMDD
- 5. For Degree students, the username is your Student ID number and OASIS password
- 6. Unless indicated otherwise, all textbooks are available for use within Curtin Singapore Library

#### **Important Information On Purchase of Textbook**

For ebooks - student can place order via online campus bookshop (http://www.pms.com.sg/curtinbooks). The access code will be sent to you via email after confirmation of order. Typical delivery period: 5-7 days