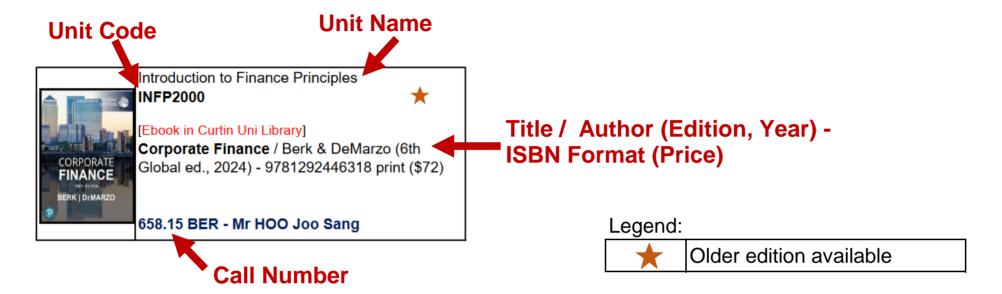

#### Note:

No

WCOM101

Mr Ian ANG

Textbook No essential textbook

- · For title with [Ebook in Curtin Uni Library], click on the bookcover to find it in ProQuest Ebook Central or other databases.
- · For Diploma students, the username is C follow by your student ID number (e.g. C29345678), and password is your birthdate YYYYMMDD.
- To detail the definition of th
- This indicate there is an older copy that you can loan home for 2 weeks.